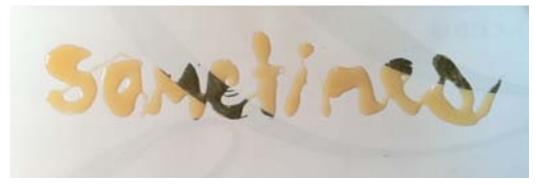

"Sometimes, I feel like I'm crying," was a phrase spoken by a homeless man named Ralph in Rewyork.

ometimes, I feel like I'm crying," was a phrase spoken by a homeless man named Ralph in Rewyork.

The was lamenting over mistakes one contraction. The letter that oc-

made in his life. It contains six words, two 5's, and curs most is 'e' which makes an appearance 5 times.

Wisting of Materials

gummies, metal, plastic, wood, graphite, rubber, tin, glass, kneaded eraser, chapstick, tape, paper, fabric, tea, linens, string, charcoal, Styrofoam, knives, ice, money, Xerox, pepper, glue, sulfur, spiderman comic, stems, and an iphone4.