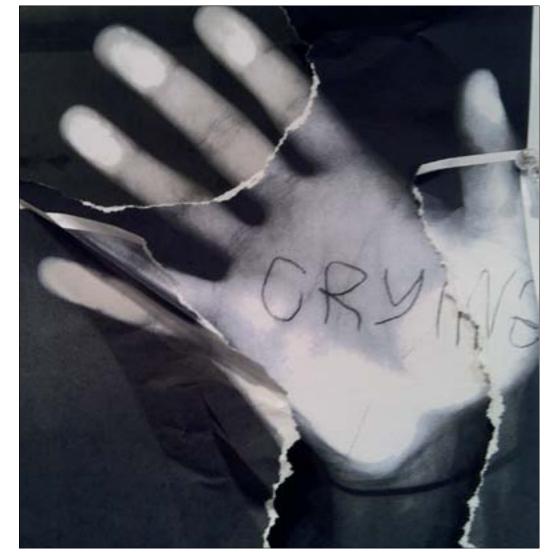

"Sometimes, I feel like I'm crying," was a phrase spoken by a homeless man named Ralph in Rewyork.

ometimes, I feel like I'm crying," was a phrase spoken by a homeless man named Ralph in Rewyork.

The was lamenting over mistakes one contraction. The letter that oc-

Like

cft(ng

lĥ.

fcel

7. D