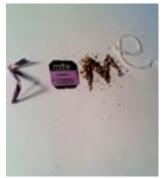

"Sometimes, I feel like I'm crying," was a phrase spoken by a homeless man named Ralph in Rewyork.

ometimes, I feel like I'm crying," was a phrase spoken by a homeless man named Ralph in Rewyork.

The was lamenting over mistakes one contraction. The letter that oc-

made in his life. It contains six words, two 5's, and curs most is 'e' which makes an appearance 5 times.

Wisting of Materials

gummies, metal, plastic, wood, graphite, rubber, tin, glass, kneaded eraser, chapstick, tape, paper, fabric, tea, linens, string, charcoal, Styrofoam, knives, ice, money, Xerox, pepper, glue, sulfur, spiderman comic, stems, and an iphone4.