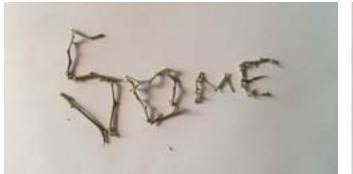

Pisting of Materials

gummies, metal, plastic, mood, graphite, rubber, tin, glass, kneaded eraser, chapstick, tape, paper, fabric, tea, linens, string, charcoal, styrofoam, knives, ice, money, Lerox, pepper, glue, sulfur, spiderman comic, stems, and an illhone4.

made in his life. It contains six words, two 5's, and curs most is 'e' which makes an appearance 5 times.

Wisting of Materials

gummies, metal, plastic, wood, graphite, rubber, tin, glass, kneaded eraser, chapstick, tape, paper, fabric, tea, linens, string, charcoal, Styrofoam, knives, ice, money, Xerox, pepper, glue, sulfur, spiderman comic, stems, and an iphone4.