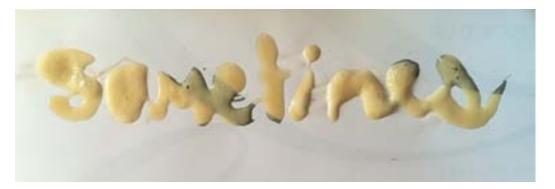

"Sometimes, I feel like I'm crying," was a phrase spoken by a homeless man named Ralph in Rewyork.

ometimes, I feel like I'm crying," was a phrase spoken by a homeless man named Ralph in Rewyork.

The was lamenting over mistakes one contraction. The letter that oc-

made in his life. It contains six words, two 5's, and curs most is 'e' which makes an appearance 5 times.

Wisting of Materials

gummies, metal, plastic, wood, graphite, rubber, tin, glass, kneaded eraser, chapstick, tape, paper, fabric, tea, linens, string, charcoal, Styrofoam, knives, ice, money, Xerox, pepper, glue, sulfur, spiderman comic, stems, and an iphone4.