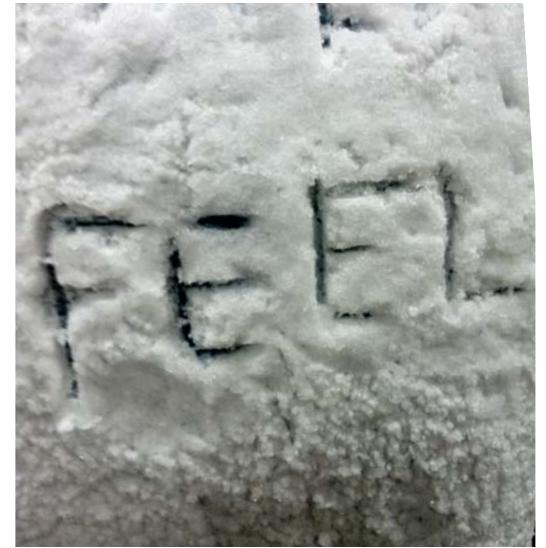

"Sometimes, I feel like I'm crying," was a phrase spoken by a homeless man named Ralph in Rewyork.

ometimes, I feel like I'm crying," was a phrase spoken by a homeless man named Ralph in Rewyork.

The was lamenting over mistakes one contraction. The letter that oc-

made in his life. It contains six words, two 5's, and curs most is 'e' which makes an appearance 5 times.

Wisting of Materials

gummies, metal, plastic, wood, graphite, rubber, tin, glass, kneaded eraser, chapstick, tape, paper, fabric, tea, linens, string, charcoal, Styrofoam, knives, ice, money, Xerox, pepper, glue, sulfur, spiderman comic, stems, and an iphone4.