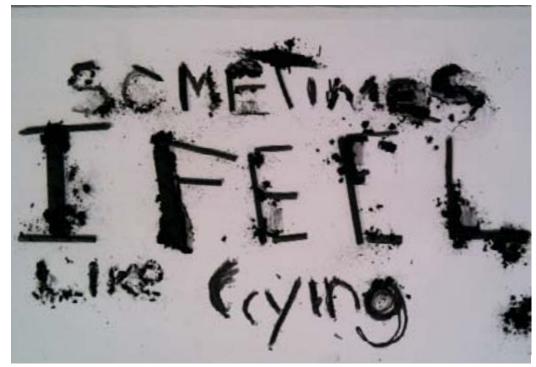

"Sometimes, I feel like I'm crying," was a phrase spoken by a homeless man named Ralph in Rewyork.

ometimes, I feel like I'm crying," was a phrase spoken by a homeless man named Ralph in Rewyork.

The was lamenting over mistakes one contraction. The letter that oc-

made in his life. It contains six words, two 5's, and curs most is 'e' which makes an appearance 5 times.

Wisting of Materials

gummies, metal, plastic, wood, graphite, rubber, tin, glass, kneaded eraser, chapstick, tape, paper, fabric, tea, linens, string, charcoal, Styrofoam, knives, ice, money, Xerox, pepper, glue, sulfur, spiderman comic, stems, and an iphone4.