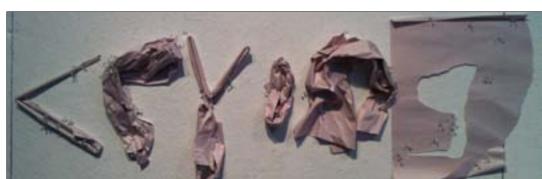

"Sometimes, I feel like I'm crying," was a phrase spoken by a homeless man named Ralph in Rewyork.

ometimes, I feel like I'm crying," was a phrase spoken by a homeless man named Ralph in Rewyork.

The was lamenting over mistakes one contraction. The letter that oc-

made in his life. It contains six words, two 5's, and curs most is 'e' which makes an appearance 5 times.

Wisting of Materials

gummies, metal, plastic, wood, graphite, rubber, tin, glass, kneaded eraser, chapstick, tape, paper, fabric, tea, linens, string, charcoal, Styrofoam, knives, ice, money, Xerox, pepper, glue, sulfur, spiderman comic, stems, and an iphone4.