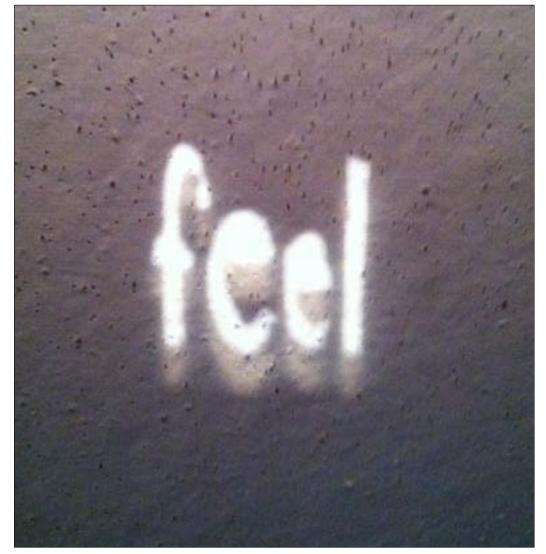

"Sometimes, I feel like I'm crying," was a phrase spoken by a homeless man named Ralph in Rewyork.

ometimes, I feel like I'm crying," was a phrase spoken by a homeless man named Ralph in Rewyork.

The was lamenting over mistakes one contraction. The letter that oc-

made in his life. It contains six words, two 5's, and curs most is 'e' which makes an appearance 5 times.

Wisting of Materials

gummies, metal, plastic, wood, graphite, rubber, tin, glass, kneaded eraser, chapstick, tape, paper, fabric, tea, linens, string, charcoal, Styrofoam, knives, ice, money, Xerox, pepper, glue, sulfur, spiderman comic, stems, and an iphone4.

Like

cft(ng

lĥ.

fcel

7. D