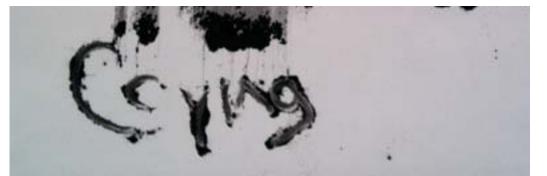

"Sometimes, I feel like I'm crying," was a phrase spoken by a homeless man named Ralph in Rewyork.

ometimes, I feel like I'm crying," was a phrase spoken by a homeless man named Ralph in Rewyork.

The was lamenting over mistakes one contraction. The letter that oc-

made in his life. It contains six words, two 5's, and curs most is 'e' which makes an appearance 5 times.

Wisting of Materials

gummies, metal, plastic, wood, graphite, rubber, tin, glass, kneaded eraser, chapstick, tape, paper, fabric, tea, linens, string, charcoal, Styrofoam, knives, ice, money, Xerox, pepper, glue, sulfur, spiderman comic, stems, and an iphone4.