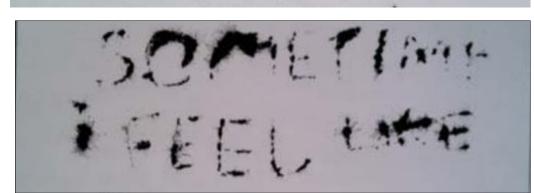

"Sometimes, I feel like I'm crying," was a phrase spoken by a homeless man named Ralph in Rewyork.

ometimes, I feel like I'm crying," was a phrase spoken by a homeless man named Ralph in Rewyork.

The was lamenting over mistakes one contraction. The letter that oc-

made in his life. It contains six words, two 5's, and curs most is 'e' which makes an appearance 5 times.

Wisting of Materials

gummies, metal, plastic, wood, graphite, rubber, tin, glass, kneaded eraser, chapstick, tape, paper, fabric, tea, linens, string, charcoal, Styrofoam, knives, ice, money, Xerox, pepper, glue, sulfur, spiderman comic, stems, and an iphone4.