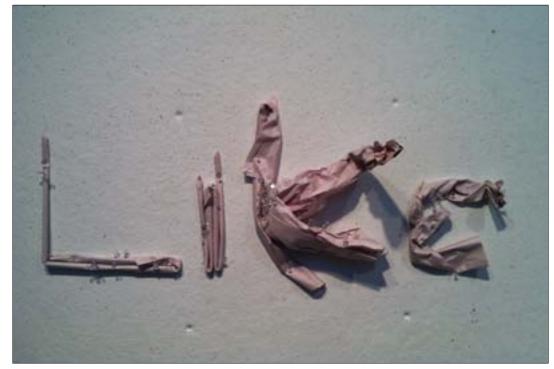

"Sometimes, I feel like I'm crying," was a phrase spoken by a homeless man named Ralph in Rewyork.

ometimes, I feel like I'm crying," was a phrase spoken by a homeless man named Ralph in Rewyork.

The was lamenting over mistakes one contraction. The letter that oc-

made in his life. It contains six words, two 5's, and curs most is 'e' which makes an appearance 5 times.

Wisting of Materials

gummies, metal, plastic, wood, graphite, rubber, tin, glass, kneaded eraser, chapstick, tape, paper, fabric, tea, linens, string, charcoal, Styrofoam, knives, ice, money, Xerox, pepper, glue, sulfur, spiderman comic, stems, and an iphone4.