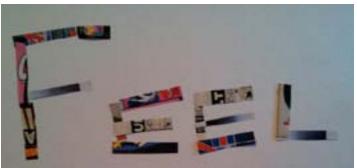

"Sometimes, I feel like I'm crying," was a phrase spoken by a homeless man named Ralph in Rewyork.

ometimes, I feel like I'm crying," was a phrase spoken by a homeless man named Ralph in Rewyork.

The was lamenting over mistakes one contraction. The letter that oc-

made in his life. It contains six words, two 5's, and curs most is 'e' which makes an appearance 5 times.

Wisting of Materials

gummies, metal, plastic, wood, graphite, rubber, tin, glass, kneaded eraser, chapstick, tape, paper, fabric, tea, linens, string, charcoal, Styrofoam, knives, ice, money, Xerox, pepper, glue, sulfur, spiderman comic, stems, and an iphone4.

Like

cft(ng

lĥ.

fcel

7. D