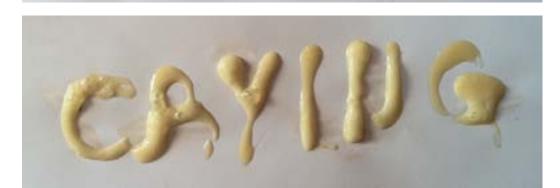

"Sometimes, I feel like I'm crying," was a phrase spoken by a homeless man named Ralph in Rewyork.

ometimes, I feel like I'm crying," was a phrase spoken by a homeless man named Ralph in Rewyork.

The was lamenting over mistakes one contraction. The letter that oc-

made in his life. It contains six words, two 5's, and curs most is 'e' which makes an appearance 5 times.

Wisting of Materials

gummies, metal, plastic, wood, graphite, rubber, tin, glass, kneaded eraser, chapstick, tape, paper, fabric, tea, linens, string, charcoal, Styrofoam, knives, ice, money, Xerox, pepper, glue, sulfur, spiderman comic, stems, and an iphone4.