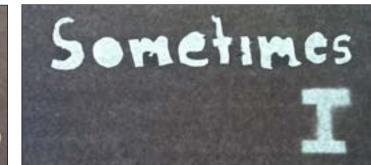

"Sometimes, I feel like I'm crying," was a phrase spoken by a homeless man named Ralph in Rewyork.

ometimes, I feel like I'm crying," was a phrase spoken by a homeless man named Ralph in Rewyork.

The was lamenting over mistakes one contraction. The letter that oc-