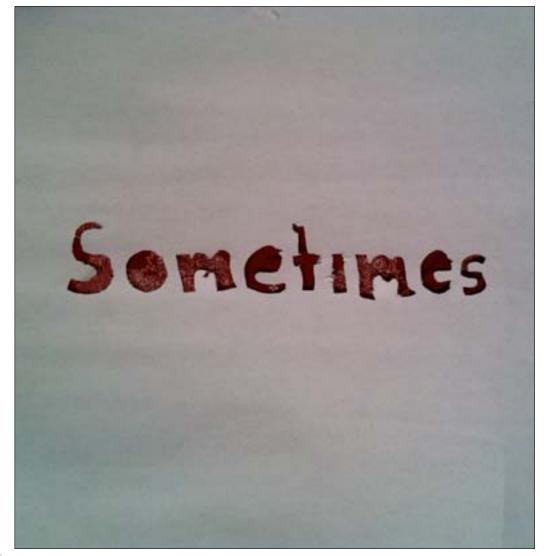

"Sometimes, I feel like I'm crying," was a phrase spoken by a homeless man named Ralph in Rewyork.

ometimes, I feel like I'm crying," was a phrase spoken by a homeless man named Ralph in Rewyork.

The was lamenting over mistakes one contraction. The letter that oc-

made in his life. It contains six words, two 5's, and curs most is 'e' which makes an appearance 5 times.

Wisting of Materials

gummies, metal, plastic, wood, graphite, rubber, tin, glass, kneaded eraser, chapstick, tape, paper, fabric, tea, linens, string, charcoal, Styrofoam, knives, ice, money, Xerox, pepper, glue, sulfur, spiderman comic, stems, and an iphone4.