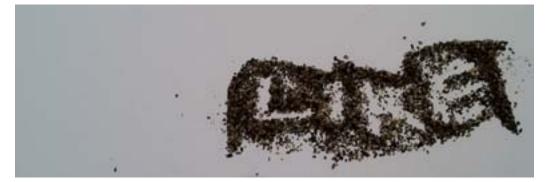

"Sometimes, I feel like I'm crying," was a phrase spoken by a homeless man named Ralph in Rewyork.

ometimes, I feel like I'm crying," was a phrase spoken by a homeless man named Ralph in Rewyork.

The was lamenting over mistakes one contraction. The letter that oc-

made in his life. It contains six words, two 5's, and curs most is 'e' which makes an appearance 5 times.

Wisting of Materials

gummies, metal, plastic, wood, graphite, rubber, tin, glass, kneaded eraser, chapstick, tape, paper, fabric, tea, linens, string, charcoal, Styrofoam, knives, ice, money, Xerox, pepper, glue, sulfur, spiderman comic, stems, and an iphone4.