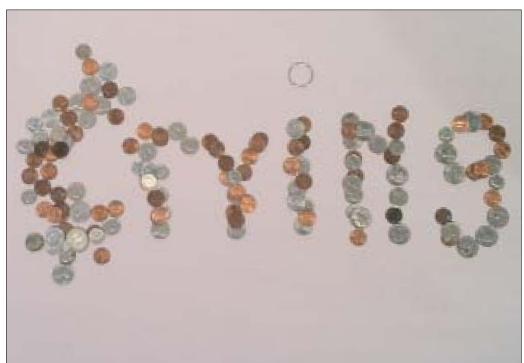

"Sometimes, I feel like I'm crying," was a phrase spoken by a homeless man named Ralph in Rewyork.

ometimes, I feel like I'm crying," was a phrase spoken by a homeless man named Ralph in Rewyork.

The was lamenting over mistakes one contraction. The letter that oc-

made in his life. It contains six words, two 5's, and curs most is 'e' which makes an appearance 5 times.

Wisting of Materials

gummies, metal, plastic, wood, graphite, rubber, tin, glass, kneaded eraser, chapstick, tape, paper, fabric, tea, linens, string, charcoal, Styrofoam, knives, ice, money, Xerox, pepper, glue, sulfur, spiderman comic, stems, and an iphone4.

Like

cft(ng

lĥ.

fcel

7. D