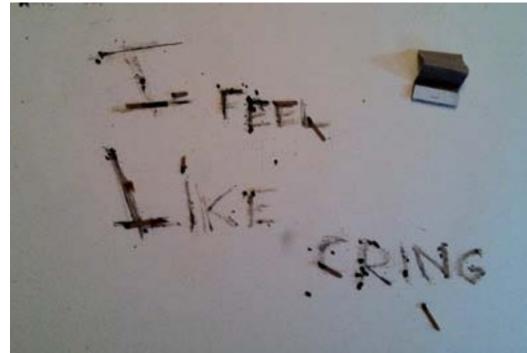

"Sometimes, I feel like I'm crying," was a phrase spoken by a homeless man named Ralph in Rewyork.

ometimes, I feel like I'm crying," was a phrase spoken by a homeless man named Ralph in Rewyork.

The was lamenting over mistakes one contraction. The letter that oc-

made in his life. It contains six words, two 5's, and curs most is 'e' which makes an appearance 5 times.

Wisting of Materials

gummies, metal, plastic, wood, graphite, rubber, tin, glass, kneaded eraser, chapstick, tape, paper, fabric, tea, linens, string, charcoal, Styrofoam, knives, ice, money, Xerox, pepper, glue, sulfur, spiderman comic, stems, and an iphone4.