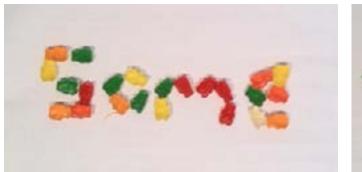

made in his life. It contains six words, two 5's, and curs most is 'e' which makes an appearance 5 times.

Wisting of Materials

gummies, metal, plastic, wood, graphite, rubber, tin, glass, kneaded eraser, chapstick, tape, paper, fabric, tea, linens, string, charcoal, Styrofoam, knives, ice, money, Xerox, pepper, glue, sulfur, spiderman comic, stems, and an iphone4.