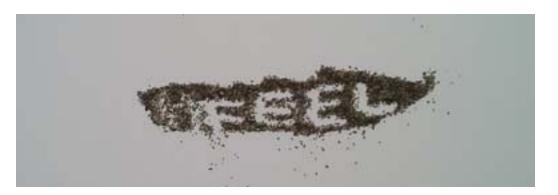

"Sometimes, I feel like I'm crying," was a phrase spoken by a homeless man named Ralph in Rewyork.

ometimes, I feel like I'm crying," was a phrase spoken by a homeless man named Ralph in Rewyork.

The was lamenting over mistakes one contraction. The letter that oc-

made in his life. It contains six words, two 5's, and curs most is 'e' which makes an appearance 5 times.

Wisting of Materials

gummies, metal, plastic, wood, graphite, rubber, tin, glass, kneaded eraser, chapstick, tape, paper, fabric, tea, linens, string, charcoal, Styrofoam, knives, ice, money, Xerox, pepper, glue, sulfur, spiderman comic, stems, and an iphone4.