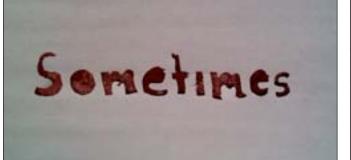

"Sometimes, I feel like I'm crying," was a phrase spoken by a homeless man named Ralph in Rewyork.

ometimes, I feel like I'm crying," was a phrase spoken by a homeless man named Ralph in Rewyork.

The was lamenting over mistakes one contraction. The letter that oc-

made in his life. It contains six words, two 5's, and curs most is 'e' which makes an appearance 5 times.

Wisting of Materials

gummies, metal, plastic, wood, graphite, rubber, tin, glass, kneaded eraser, chapstick, tape, paper, fabric, tea, linens, string, charcoal, Styrofoam, knives, ice, money, Xerox, pepper, glue, sulfur, spiderman comic, stems, and an iphone4.