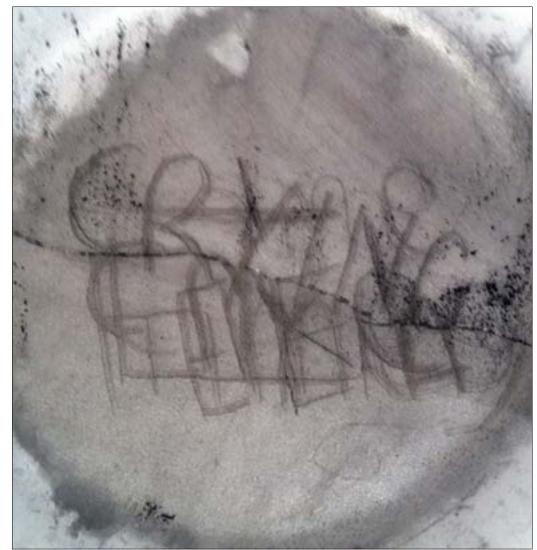

"Sometimes, I feel like I'm crying," was a phrase spoken by a homeless man named Ralph in Rewyork.

ometimes, I feel like I'm crying," was a phrase spoken by a homeless man named Ralph in Rewyork.

The was lamenting over mistakes one contraction. The letter that oc-

made in his life. It contains six words, two 5's, and curs most is 'e' which makes an appearance 5 times.

Wisting of Materials

gummies, metal, plastic, wood, graphite, rubber, tin, glass, kneaded eraser, chapstick, tape, paper, fabric, tea, linens, string, charcoal, Styrofoam, knives, ice, money, Xerox, pepper, glue, sulfur, spiderman comic, stems, and an iphone4.