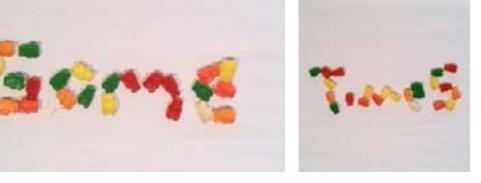

made in his life. It contains six words, two 5's, and curs most is 'e' which makes an appearance 5 times.

Wisting of Materials

gummies, metal, plastic, wood, graphite, rubber, tin, glass, kneaded eraser, chapstick, tape, paper, fabric, tea, linens, string, charcoal, Styrofoam, knives, ice, money, Xerox, pepper, glue, sulfur, spiderman comic, stems, and an iphone4.