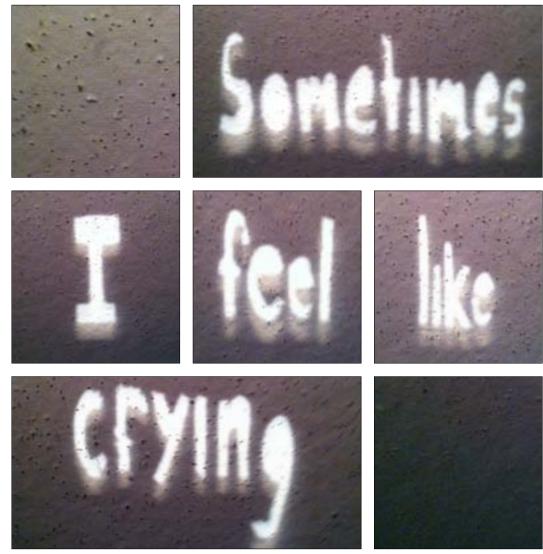

"Sometimes, I feel like I'm crying," was a phrase spoken by a homeless man named Ralph in Rewyork.

ometimes, I feel like I'm crying," was a phrase spoken by a homeless man named Ralph in Rewyork.

The was lamenting over mistakes one contraction. The letter that oc-

made in his life. It contains six words, two 5's, and curs most is 'e' which makes an appearance 5 times.

Wisting of Materials

gummies, metal, plastic, wood, graphite, rubber, tin, glass, kneaded eraser, chapstick, tape, paper, fabric, tea, linens, string, charcoal, Styrofoam, knives, ice, money, Xerox, pepper, glue, sulfur, spiderman comic, stems, and an iphone4.

Like

cft(ng

lĥ.

fcel

7. D