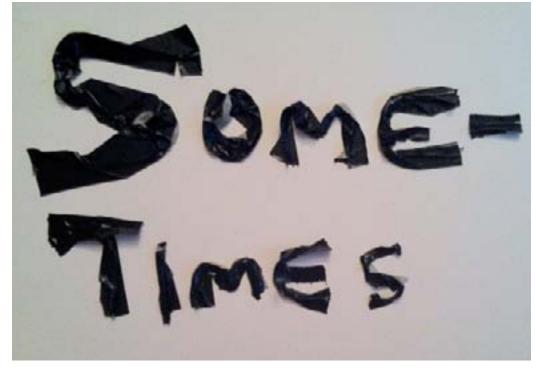

"Sometimes, I feel like I'm crying," was a phrase spoken by a homeless man named Ralph in Rewyork.

ometimes, I feel like I'm crying," was a phrase spoken by a homeless man named Ralph in Rewyork.

The was lamenting over mistakes one contraction. The letter that oc-

made in his life. It contains six words, two 5's, and curs most is 'e' which makes an appearance 5 times.

Wisting of Materials

gummies, metal, plastic, wood, graphite, rubber, tin, glass, kneaded eraser, chapstick, tape, paper, fabric, tea, linens, string, charcoal, Styrofoam, knives, ice, money, Xerox, pepper, glue, sulfur, spiderman comic, stems, and an iphone4.