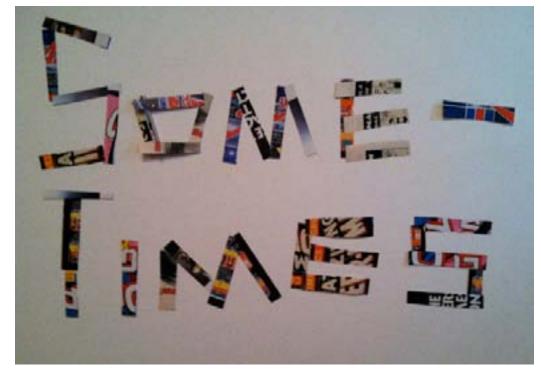

"Sometimes, I feel like I'm crying," was a phrase spoken by a homeless man named Ralph in Rewyork.

ometimes, I feel like I'm crying," was a phrase spoken by a homeless man named Ralph in Rewyork.

The was lamenting over mistakes one contraction. The letter that oc-

made in his life. It contains six words, two 5's, and curs most is 'e' which makes an appearance 5 times.

Wisting of Materials

gummies, metal, plastic, wood, graphite, rubber, tin, glass, kneaded eraser, chapstick, tape, paper, fabric, tea, linens, string, charcoal, Styrofoam, knives, ice, money, Xerox, pepper, glue, sulfur, spiderman comic, stems, and an iphone4.

Like

cft(ng

lĥ.

fcel

7. D