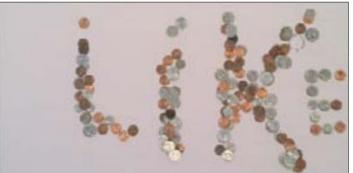

"Sometimes, I feel like I'm crying," was a phrase spoken by a homeless man named Ralph in Rewyork.

ometimes, I feel like I'm crying," was a phrase spoken by a homeless man named Ralph in Rewyork.

The was lamenting over mistakes one contraction. The letter that oc-

Like

cft(ng

lĥ.

fcel

7. D