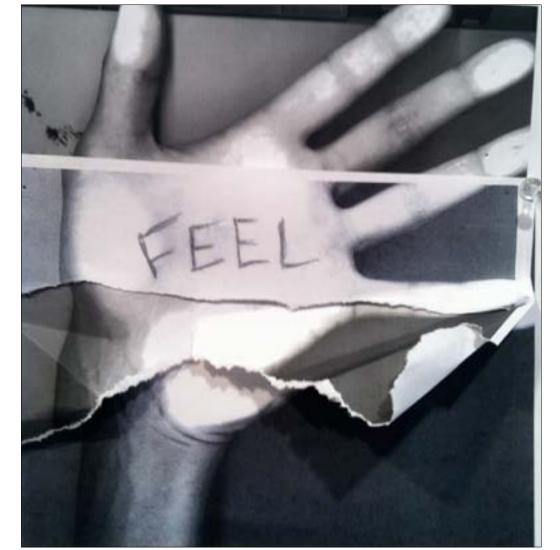

"Sometimes, I feel like I'm crying," was a phrase spoken by a homeless man named Ralph in Rewyork.

ometimes, I feel like I'm crying," was a phrase spoken by a homeless man named Ralph in Rewyork.

The was lamenting over mistakes one contraction. The letter that oc-

Like

cft(ng

lĥ.

fcel

7. D