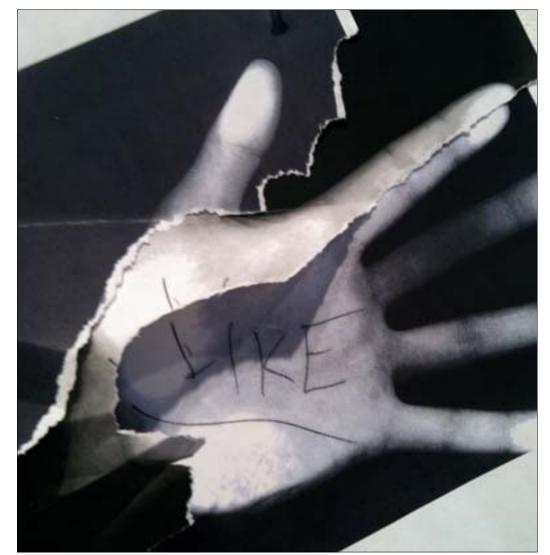

bber, tin, glass, kneaded eraser, chapstick, tape, paper, fabric, tea, linens, string, charcoal, styrofoam, knives, ice, money, Lerox, pepper, glue, sulfur, spiderman comic, stems, and an illhone4.

made in his life. It contains six words, two 5's, and curs most is 'e' which makes an appearance 5 times.

Wisting of Materials

gummies, metal, plastic, wood, graphite, rubber, tin, glass, kneaded eraser, chapstick, tape, paper, fabric, tea, linens, string, charcoal, Styrofoam, knives, ice, money, Xerox, pepper, glue, sulfur, spiderman comic, stems, and an iphone4.







































Like

cft(ng











lĥ.





































































fcel





























































7. D