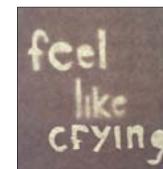

"Sometimes, I feel like I'm crying," was a phrase spoken by a homeless man named Ralph in Rewyork.

ometimes, I feel like I'm crying," was a phrase spoken by a homeless man named Ralph in Rewyork.

The was lamenting over mistakes one contraction. The letter that oc-

made in his life. It contains six words, two 5's, and curs most is 'e' which makes an appearance 5 times.

Wisting of Materials

gummies, metal, plastic, wood, graphite, rubber, tin, glass, kneaded eraser, chapstick, tape, paper, fabric, tea, linens, string, charcoal, Styrofoam, knives, ice, money, Xerox, pepper, glue, sulfur, spiderman comic, stems, and an iphone4.