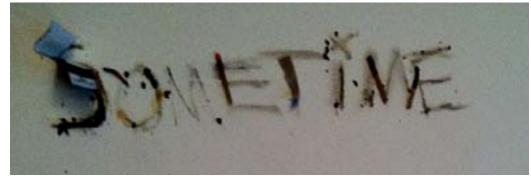

"Sometimes, I feel like I'm crying," was a phrase spoken by a homeless man named Ralph in Rewyork.

ometimes, I feel like I'm crying," was a phrase spoken by a homeless man named Ralph in Rewyork.

The was lamenting over mistakes one contraction. The letter that oc-

made in his life. It contains six words, two 5's, and curs most is 'e' which makes an appearance 5 times.

Wisting of Materials

gummies, metal, plastic, wood, graphite, rubber, tin, glass, kneaded eraser, chapstick, tape, paper, fabric, tea, linens, string, charcoal, Styrofoam, knives, ice, money, Xerox, pepper, glue, sulfur, spiderman comic, stems, and an iphone4.