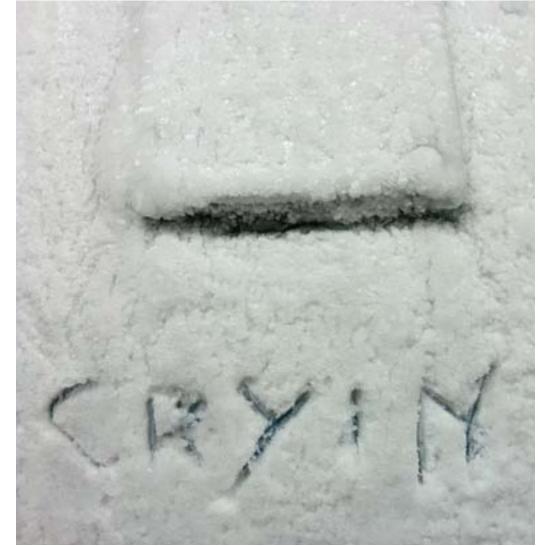

"Sometimes, I feel like I'm crying," was a phrase spoken by a homeless man named Ralph in Rewyork.

ometimes, I feel like I'm crying," was a phrase spoken by a homeless man named Ralph in Rewyork.

The was lamenting over mistakes one contraction. The letter that oc-

made in his life. It contains six words, two 5's, and curs most is 'e' which makes an appearance 5 times.

Wisting of Materials

gummies, metal, plastic, wood, graphite, rubber, tin, glass, kneaded eraser, chapstick, tape, paper, fabric, tea, linens, string, charcoal, Styrofoam, knives, ice, money, Xerox, pepper, glue, sulfur, spiderman comic, stems, and an iphone4.