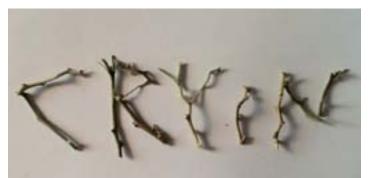

"Sometimes, I feel like I'm crying," was a phrase spoken by a homeless man named Ralph in Rewyork.

ometimes, I feel like I'm crying," was a phrase spoken by a homeless man named Ralph in Rewyork.

The was lamenting over mistakes one contraction. The letter that oc-

made in his life. It contains six words, two 5's, and curs most is 'e' which makes an appearance 5 times.

Wisting of Materials

gummies, metal, plastic, wood, graphite, rubber, tin, glass, kneaded eraser, chapstick, tape, paper, fabric, tea, linens, string, charcoal, Styrofoam, knives, ice, money, Xerox, pepper, glue, sulfur, spiderman comic, stems, and an iphone4.