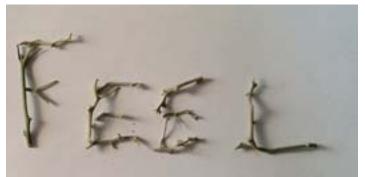

"Sometimes, I feel like I'm crying," was a phrase spoken by a homeless man named Ralph in Rewyork.

ometimes, I feel like I'm crying," was a phrase spoken by a homeless man named Ralph in Rewyork.

The was lamenting over mistakes one contraction. The letter that oc-

made in his life. It contains six words, two 5's, and curs most is 'e' which makes an appearance 5 times.

Wisting of Materials

gummies, metal, plastic, wood, graphite, rubber, tin, glass, kneaded eraser, chapstick, tape, paper, fabric, tea, linens, string, charcoal, Styrofoam, knives, ice, money, Xerox, pepper, glue, sulfur, spiderman comic, stems, and an iphone4.