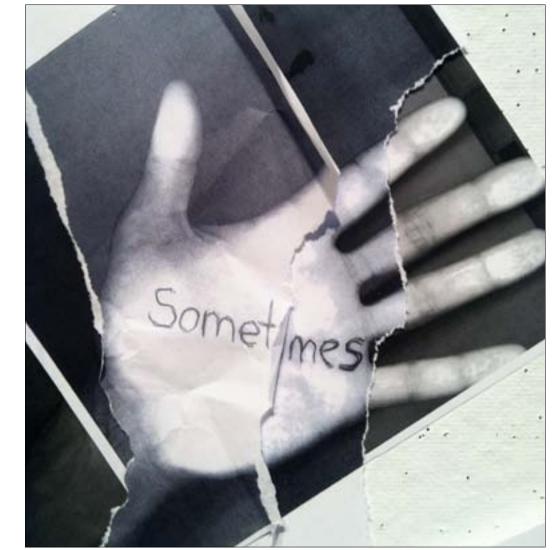

"Sometimes, I feel like I'm crying," was a phrase spoken by a homeless man named Ralph in Rewyork.

ometimes, I feel like I'm crying," was a phrase spoken by a homeless man named Ralph in Rewyork.

The was lamenting over mistakes one contraction. The letter that oc-

made in his life. It contains six words, two 5's, and curs most is 'e' which makes an appearance 5 times.

Wisting of Materials

gummies, metal, plastic, wood, graphite, rubber, tin, glass, kneaded eraser, chapstick, tape, paper, fabric, tea, linens, string, charcoal, Styrofoam, knives, ice, money, Xerox, pepper, glue, sulfur, spiderman comic, stems, and an iphone4.