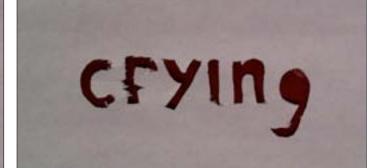

"Sometimes, I feel like I'm crying," was a phrase spoken by a homeless man named Ralph in Rewyork.

ometimes, I feel like I'm crying," was a phrase spoken by a homeless man named Ralph in Rewyork.

The was lamenting over mistakes one contraction. The letter that oc-

made in his life. It contains six words, two 5's, and curs most is 'e' which makes an appearance 5 times.

Wisting of Materials

gummies, metal, plastic, wood, graphite, rubber, tin, glass, kneaded eraser, chapstick, tape, paper, fabric, tea, linens, string, charcoal, Styrofoam, knives, ice, money, Xerox, pepper, glue, sulfur, spiderman comic, stems, and an iphone4.

Like

cft(ng

lĥ.

fcel

7. D