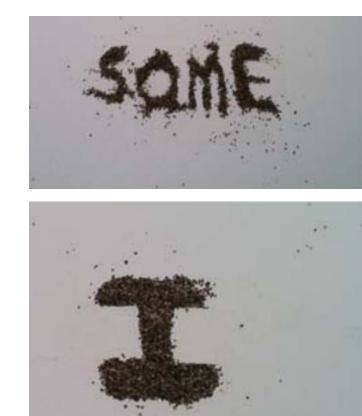

"Sometimes, I feel like I'm crying," was a phrase spoken by a homeless man named Ralph in Rewyork.

ometimes, I feel like I'm crying," was a phrase spoken by a homeless man named Ralph in Rewyork.

The was lamenting over mistakes one contraction. The letter that oc-

made in his life. It contains six words, two 5's, and curs most is 'e' which makes an appearance 5 times.

Wisting of Materials

gummies, metal, plastic, wood, graphite, rubber, tin, glass, kneaded eraser, chapstick, tape, paper, fabric, tea, linens, string, charcoal, Styrofoam, knives, ice, money, Xerox, pepper, glue, sulfur, spiderman comic, stems, and an iphone4.