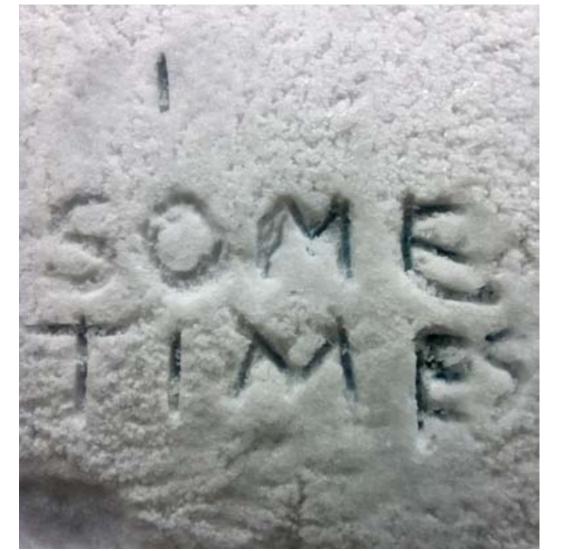

"Sometimes, I feel like I'm crying," was a phrase spoken by a homeless man named Ralph in Rewyork.

ometimes, I feel like I'm crying," was a phrase spoken by a homeless man named Ralph in Rewyork.

The was lamenting over mistakes one contraction. The letter that oc-

made in his life. It contains six words, two 5's, and curs most is 'e' which makes an appearance 5 times.

Wisting of Materials

gummies, metal, plastic, wood, graphite, rubber, tin, glass, kneaded eraser, chapstick, tape, paper, fabric, tea, linens, string, charcoal, Styrofoam, knives, ice, money, Xerox, pepper, glue, sulfur, spiderman comic, stems, and an iphone4.