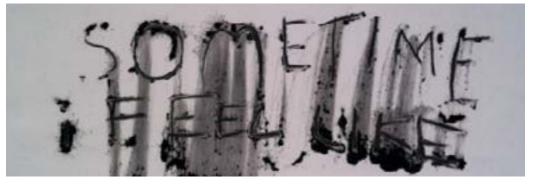

"Sometimes, I feel like I'm crying," was a phrase spoken by a homeless man named Ralph in Rewyork.

ometimes, I feel like I'm crying," was a phrase spoken by a homeless man named Ralph in Rewyork.

The was lamenting over mistakes one contraction. The letter that oc-

made in his life. It contains six words, two 5's, and curs most is 'e' which makes an appearance 5 times.

Wisting of Materials

gummies, metal, plastic, wood, graphite, rubber, tin, glass, kneaded eraser, chapstick, tape, paper, fabric, tea, linens, string, charcoal, Styrofoam, knives, ice, money, Xerox, pepper, glue, sulfur, spiderman comic, stems, and an iphone4.