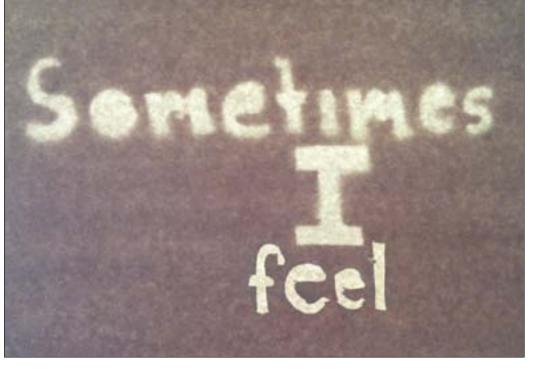

"Sometimes, I feel like I'm crying," was a phrase spoken by a homeless man named Ralph in Rewyork.

ometimes, I feel like I'm crying," was a phrase spoken by a homeless man named Ralph in Rewyork.

The was lamenting over mistakes one contraction. The letter that oc-

made in his life. It contains six words, two 5's, and curs most is 'e' which makes an appearance 5 times.

Wisting of Materials

gummies, metal, plastic, wood, graphite, rubber, tin, glass, kneaded eraser, chapstick, tape, paper, fabric, tea, linens, string, charcoal, Styrofoam, knives, ice, money, Xerox, pepper, glue, sulfur, spiderman comic, stems, and an iphone4.