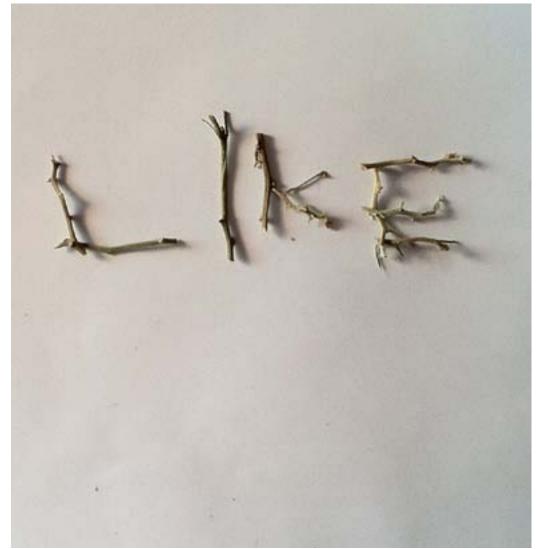

"Sometimes, I feel like I'm crying," was a phrase spoken by a homeless man named Ralph in Rewyork.

ometimes, I feel like I'm crying," was a phrase spoken by a homeless man named Ralph in Rewyork.

The was lamenting over mistakes one contraction. The letter that oc-

made in his life. It contains six words, two 5's, and curs most is 'e' which makes an appearance 5 times.

Wisting of Materials

gummies, metal, plastic, wood, graphite, rubber, tin, glass, kneaded eraser, chapstick, tape, paper, fabric, tea, linens, string, charcoal, Styrofoam, knives, ice, money, Xerox, pepper, glue, sulfur, spiderman comic, stems, and an iphone4.