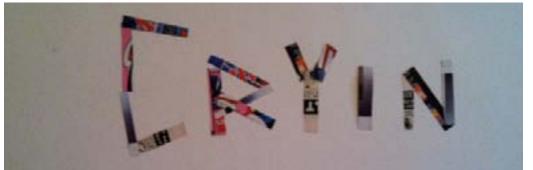

"Sometimes, I feel like I'm crying," was a phrase spoken by a homeless man named Ralph in Rewyork.

ometimes, I feel like I'm crying," was a phrase spoken by a homeless man named Ralph in Rewyork.

The was lamenting over mistakes one contraction. The letter that oc-

made in his life. It contains six words, two 5's, and curs most is 'e' which makes an appearance 5 times.

Wisting of Materials

gummies, metal, plastic, wood, graphite, rubber, tin, glass, kneaded eraser, chapstick, tape, paper, fabric, tea, linens, string, charcoal, Styrofoam, knives, ice, money, Xerox, pepper, glue, sulfur, spiderman comic, stems, and an iphone4.

Like

cft(ng

lĥ.

fcel

7. D