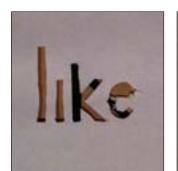

"Sometimes, I feel like I'm crying," was a phrase spoken by a homeless man named Ralph in Rewyork.

ometimes, I feel like I'm crying," was a phrase spoken by a homeless man named Ralph in Rewyork.

The was lamenting over mistakes one contraction. The letter that oc-

made in his life. It contains six words, two 5's, and curs most is 'e' which makes an appearance 5 times.

Wisting of Materials

gummies, metal, plastic, wood, graphite, rubber, tin, glass, kneaded eraser, chapstick, tape, paper, fabric, tea, linens, string, charcoal, Styrofoam, knives, ice, money, Xerox, pepper, glue, sulfur, spiderman comic, stems, and an iphone4.