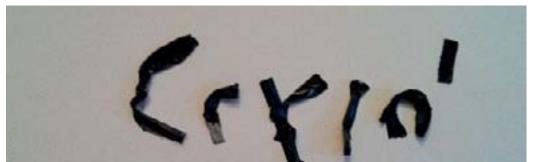

"Sometimes, I feel like I'm crying," was a phrase spoken by a homeless man named Ralph in Rewyork.

ometimes, I feel like I'm crying," was a phrase spoken by a homeless man named Ralph in Rewyork.

The was lamenting over mistakes one contraction. The letter that oc-

made in his life. It contains six words, two 5's, and curs most is 'e' which makes an appearance 5 times.

Wisting of Materials

gummies, metal, plastic, wood, graphite, rubber, tin, glass, kneaded eraser, chapstick, tape, paper, fabric, tea, linens, string, charcoal, Styrofoam, knives, ice, money, Xerox, pepper, glue, sulfur, spiderman comic, stems, and an iphone4.