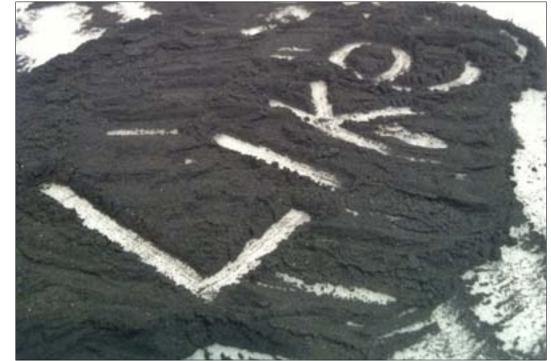

rials

gummies, metal, plastic, mood, graphite, rubber, tin, glass, kneaded eraser, chapstick, tape, paper, fabric, tea, linens, string, charcoal, styrofoam, knives, ice, money, Lerox, pepper, glue, sulfur, spiderman comic, stems, and an illhone4.

made in his life. It contains six words, two 5's, and curs most is 'e' which makes an appearance 5 times.

Wisting of Materials

gummies, metal, plastic, wood, graphite, rubber, tin, glass, kneaded eraser, chapstick, tape, paper, fabric, tea, linens, string, charcoal, Styrofoam, knives, ice, money, Xerox, pepper, glue, sulfur, spiderman comic, stems, and an iphone4.







































Like

cft(ng











lĥ.





































































fcel





























































7. D