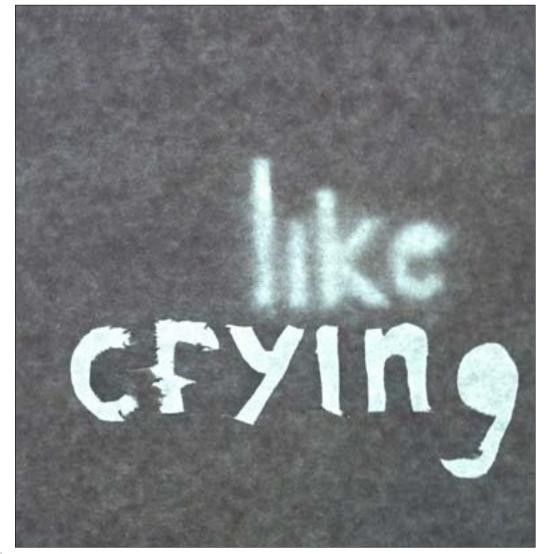

"Sometimes, I feel like I'm crying," was a phrase spoken by a homeless man named Ralph in Rewyork.

ometimes, I feel like I'm crying," was a phrase spoken by a homeless man named Ralph in Rewyork.

The was lamenting over mistakes one contraction. The letter that oc-