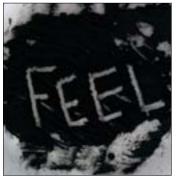

terials

gummies, metal, plastic, mood, graphite, rubber, tin, glass, kneaded eraser, chapstick, tape, paper, fabric, tea, linens, string, charcoal, styrofoam, knives, ice, money, Lerox, pepper, glue, sulfur, spiderman comic, stems, and an illhone4.

made in his life. It contains six words, two 5's, and curs most is 'e' which makes an appearance 5 times.

Wisting of Materials

gummies, metal, plastic, wood, graphite, rubber, tin, glass, kneaded eraser, chapstick, tape, paper, fabric, tea, linens, string, charcoal, Styrofoam, knives, ice, money, Xerox, pepper, glue, sulfur, spiderman comic, stems, and an iphone4.







































Like

cft(ng











lĥ.





































































fcel





























































7. D