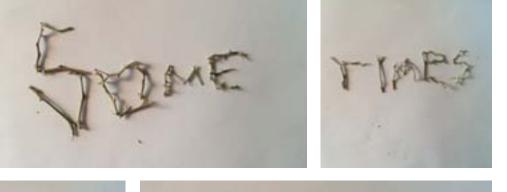

Pisting of Materials

gummies, metal, plastic, mood, graphite, rubber, tin, glass, kneaded eraser, chapstick, tape, paper, fabric, tea, linens, string, charcoal, styrofoam, knives, ice, money, Lerox, pepper, glue, sulfur, spiderman comic, stems, and an illhone4.

made in his life. It contains six words, two 5's, and curs most is 'e' which makes an appearance 5 times.

Wisting of Materials

gummies, metal, plastic, wood, graphite, rubber, tin, glass, kneaded eraser, chapstick, tape, paper, fabric, tea, linens, string, charcoal, Styrofoam, knives, ice, money, Xerox, pepper, glue, sulfur, spiderman comic, stems, and an iphone4.