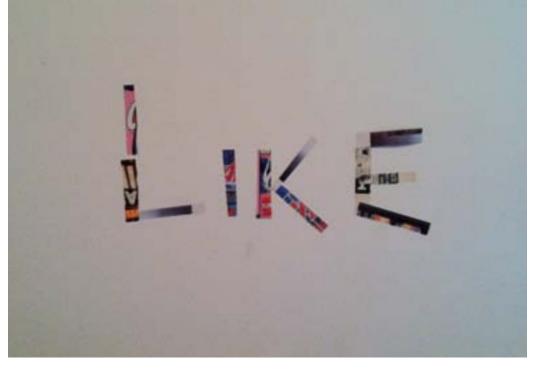

"Sometimes, I feel like I'm crying," was a phrase spoken by a homeless man named Ralph in Rewyork.

ometimes, I feel like I'm crying," was a phrase spoken by a homeless man named Ralph in Rewyork.

The was lamenting over mistakes one contraction. The letter that oc-

made in his life. It contains six words, two 5's, and curs most is 'e' which makes an appearance 5 times.

Wisting of Materials

gummies, metal, plastic, wood, graphite, rubber, tin, glass, kneaded eraser, chapstick, tape, paper, fabric, tea, linens, string, charcoal, Styrofoam, knives, ice, money, Xerox, pepper, glue, sulfur, spiderman comic, stems, and an iphone4.

Like

cft(ng

lĥ.

fcel

7. D