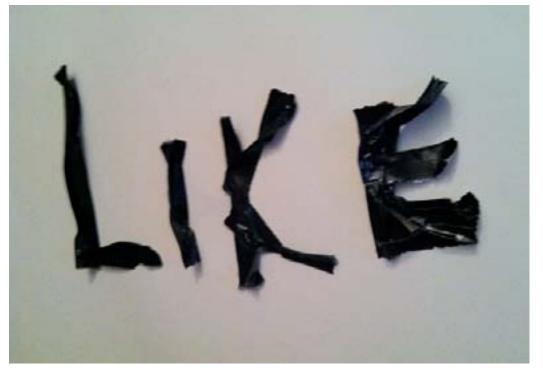

"Sometimes, I feel like I'm crying," was a phrase spoken by a homeless man named Ralph in Rewyork.

ometimes, I feel like I'm crying," was a phrase spoken by a homeless man named Ralph in Rewyork.

The was lamenting over mistakes one contraction. The letter that oc-

made in his life. It contains six words, two 5's, and curs most is 'e' which makes an appearance 5 times.

Wisting of Materials

gummies, metal, plastic, wood, graphite, rubber, tin, glass, kneaded eraser, chapstick, tape, paper, fabric, tea, linens, string, charcoal, Styrofoam, knives, ice, money, Xerox, pepper, glue, sulfur, spiderman comic, stems, and an iphone4.