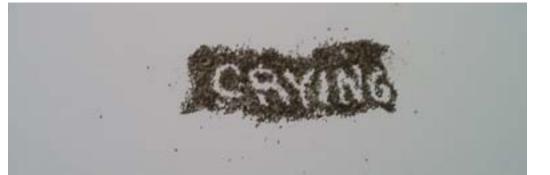

"Sometimes, I feel like I'm crying," was a phrase spoken by a homeless man named Ralph in Rewyork.

ometimes, I feel like I'm crying," was a phrase spoken by a homeless man named Ralph in Rewyork.

The was lamenting over mistakes one contraction. The letter that oc-

made in his life. It contains six words, two 5's, and curs most is 'e' which makes an appearance 5 times.

Wisting of Materials

gummies, metal, plastic, wood, graphite, rubber, tin, glass, kneaded eraser, chapstick, tape, paper, fabric, tea, linens, string, charcoal, Styrofoam, knives, ice, money, Xerox, pepper, glue, sulfur, spiderman comic, stems, and an iphone4.