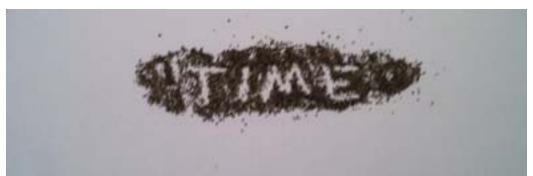

"Sometimes, I feel like I'm crying," was a phrase spoken by a homeless man named Ralph in Rewyork.

ometimes, I feel like I'm crying," was a phrase spoken by a homeless man named Ralph in Rewyork.

The was lamenting over mistakes one contraction. The letter that oc-

made in his life. It contains six words, two 5's, and curs most is 'e' which makes an appearance 5 times.

Wisting of Materials

gummies, metal, plastic, wood, graphite, rubber, tin, glass, kneaded eraser, chapstick, tape, paper, fabric, tea, linens, string, charcoal, Styrofoam, knives, ice, money, Xerox, pepper, glue, sulfur, spiderman comic, stems, and an iphone4.