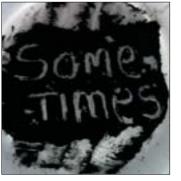

"Sometimes, I feel like I'm crying," was a phrase spoken by a homeless man named Ralph in Rewyork.

ometimes, I feel like I'm crying," was a phrase spoken by a homeless man named Ralph in Rewyork.

The was lamenting over mistakes one contraction. The letter that oc-

made in his life. It contains six words, two 5's, and curs most is 'e' which makes an appearance 5 times.

Wisting of Materials

gummies, metal, plastic, wood, graphite, rubber, tin, glass, kneaded eraser, chapstick, tape, paper, fabric, tea, linens, string, charcoal, Styrofoam, knives, ice, money, Xerox, pepper, glue, sulfur, spiderman comic, stems, and an iphone4.