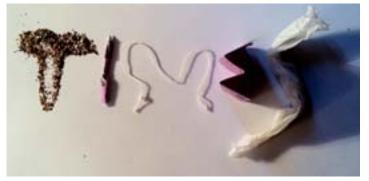

"Sometimes, I feel like I'm crying," was a phrase spoken by a homeless man named Ralph in Rewyork.

ometimes, I feel like I'm crying," was a phrase spoken by a homeless man named Ralph in Rewyork.

The was lamenting over mistakes one contraction. The letter that oc-

made in his life. It contains six words, two 5's, and curs most is 'e' which makes an appearance 5 times.

Wisting of Materials

gummies, metal, plastic, wood, graphite, rubber, tin, glass, kneaded eraser, chapstick, tape, paper, fabric, tea, linens, string, charcoal, Styrofoam, knives, ice, money, Xerox, pepper, glue, sulfur, spiderman comic, stems, and an iphone4.