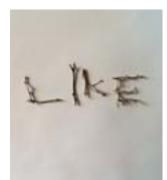

"Sometimes, I feel like I'm crying," was a phrase spoken by a homeless man named Ralph in Rewyork.

ometimes, I feel like I'm crying," was a phrase spoken by a homeless man named Ralph in Rewyork.

The was lamenting over mistakes one contraction. The letter that oc-

made in his life. It contains six words, two 5's, and curs most is 'e' which makes an appearance 5 times.

Wisting of Materials

gummies, metal, plastic, wood, graphite, rubber, tin, glass, kneaded eraser, chapstick, tape, paper, fabric, tea, linens, string, charcoal, Styrofoam, knives, ice, money, Xerox, pepper, glue, sulfur, spiderman comic, stems, and an iphone4.