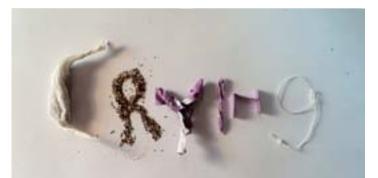

"Sometimes, I feel like I'm crying," was a phrase spoken by a homeless man named Ralph in Rewyork.

ometimes, I feel like I'm crying," was a phrase spoken by a homeless man named Ralph in Rewyork.

The was lamenting over mistakes one contraction. The letter that oc-

made in his life. It contains six words, two 5's, and curs most is 'e' which makes an appearance 5 times.

Wisting of Materials

gummies, metal, plastic, wood, graphite, rubber, tin, glass, kneaded eraser, chapstick, tape, paper, fabric, tea, linens, string, charcoal, Styrofoam, knives, ice, money, Xerox, pepper, glue, sulfur, spiderman comic, stems, and an iphone4.