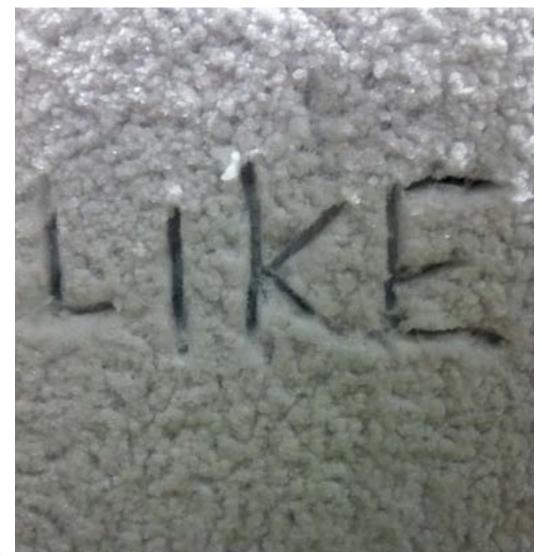

homeless man named Ralph in Rewyork.

The was lamenting over mistakes one contraction. The letter that oc-

Pisting of Materials

gummies, metal, plastic, mood, graphite, rubber, tin, glass, kneaded eraser, chapstick, tape, paper, fabric, tea, linens, string, charcoal, styrofoam, knives, ice, money, Lerox, pepper, glue, sulfur, spiderman comic, stems, and an illhone4.

made in his life. It contains six words, two 5's, and curs most is 'e' which makes an appearance 5 times.

Wisting of Materials

gummies, metal, plastic, wood, graphite, rubber, tin, glass, kneaded eraser, chapstick, tape, paper, fabric, tea, linens, string, charcoal, Styrofoam, knives, ice, money, Xerox, pepper, glue, sulfur, spiderman comic, stems, and an iphone4.







































Like

cft(ng











lĥ.





































































fcel





























































7. D