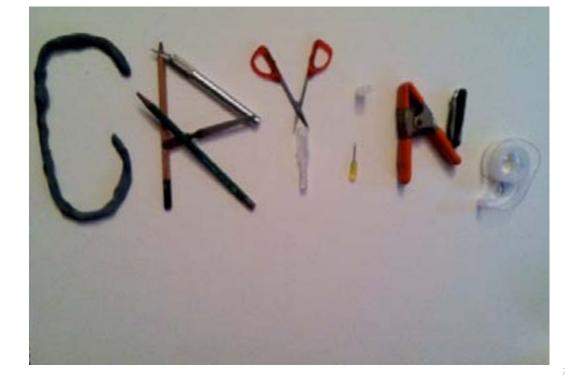

"Sometimes, I feel like I'm crying," was a phrase spoken by a homeless man named Ralph in Rewyork.

ometimes, I feel like I'm crying," was a phrase spoken by a homeless man named Ralph in Rewyork.

The was lamenting over mistakes one contraction. The letter that oc-

made in his life. It contains six words, two 5's, and curs most is 'e' which makes an appearance 5 times.

Wisting of Materials

gummies, metal, plastic, wood, graphite, rubber, tin, glass, kneaded eraser, chapstick, tape, paper, fabric, tea, linens, string, charcoal, Styrofoam, knives, ice, money, Xerox, pepper, glue, sulfur, spiderman comic, stems, and an iphone4.

Like

cft(ng

lĥ.

fcel

7. D