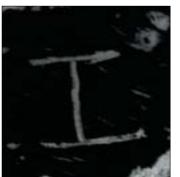

Materials

gummies, metal, plastic, mood, graphite, rubber, tin, glass, kneaded eraser, chapstick, tape, paper, fabric, tea, linens, string, charcoal, styrofoam, knives, ice, money, Lerox, pepper, glue, sulfur, spiderman comic, stems, and an illhone4.

made in his life. It contains six words, two 5's, and curs most is 'e' which makes an appearance 5 times.

Wisting of Materials

gummies, metal, plastic, wood, graphite, rubber, tin, glass, kneaded eraser, chapstick, tape, paper, fabric, tea, linens, string, charcoal, Styrofoam, knives, ice, money, Xerox, pepper, glue, sulfur, spiderman comic, stems, and an iphone4.







































Like

cft(ng











lĥ.





































































fcel





























































7. D