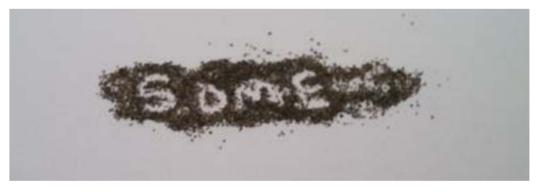

"Sometimes, I feel like I'm crying," was a phrase spoken by a homeless man named Ralph in Rewyork.

ometimes, I feel like I'm crying," was a phrase spoken by a homeless man named Ralph in Rewyork.

The was lamenting over mistakes one contraction. The letter that oc-

made in his life. It contains six words, two 5's, and curs most is 'e' which makes an appearance 5 times.

Wisting of Materials

gummies, metal, plastic, wood, graphite, rubber, tin, glass, kneaded eraser, chapstick, tape, paper, fabric, tea, linens, string, charcoal, Styrofoam, knives, ice, money, Xerox, pepper, glue, sulfur, spiderman comic, stems, and an iphone4.