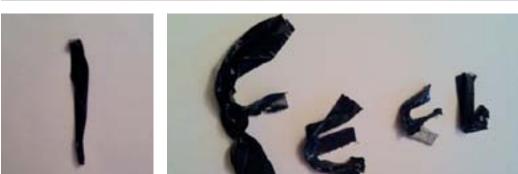

The was lamenting over mistakes one contraction. The letter that oc-

Pisting of Materials

gummies, metal, plastic, mood, graphite, rubber, tin, glass, kneaded eraser, chapstick, tape, paper, fabric, tea, linens, string, charcoal, styrofoam, knives, ice, money, Lerox, pepper, glue, sulfur, spiderman comic, stems, and an illhone4.

made in his life. It contains six words, two 5's, and curs most is 'e' which makes an appearance 5 times.

Wisting of Materials

gummies, metal, plastic, wood, graphite, rubber, tin, glass, kneaded eraser, chapstick, tape, paper, fabric, tea, linens, string, charcoal, Styrofoam, knives, ice, money, Xerox, pepper, glue, sulfur, spiderman comic, stems, and an iphone4.







































Like

cft(ng











lĥ.





































































fcel





























































7. D