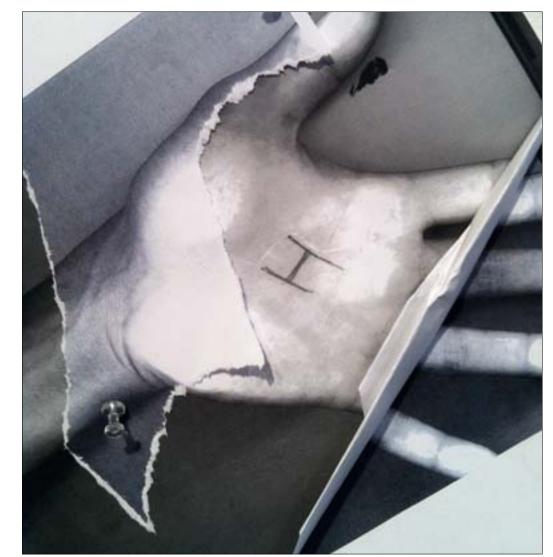

"Sometimes, I feel like I'm crying," was a phrase spoken by a homeless man named Ralph in Rewyork.

ometimes, I feel like I'm crying," was a phrase spoken by a homeless man named Ralph in Rewyork.

The was lamenting over mistakes one contraction. The letter that oc-

made in his life. It contains six words, two 5's, and curs most is 'e' which makes an appearance 5 times.

Wisting of Materials

gummies, metal, plastic, wood, graphite, rubber, tin, glass, kneaded eraser, chapstick, tape, paper, fabric, tea, linens, string, charcoal, Styrofoam, knives, ice, money, Xerox, pepper, glue, sulfur, spiderman comic, stems, and an iphone4.