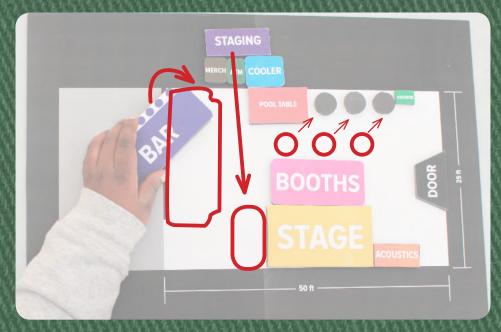

# HOW MIGHT WE UPDATE THE CONCERT EXPERIENCE FOR MELODY INN CUSTOMERS?

#### OPPORTUNITY STATEMENT

# HOW MIGHT WE OPTIMIZE CONCERT VIEWING AT THE MELODY INN



# FERGSHUIL MAP

## MAP CREATION

MEASURED BAR

SCALED **ELEMENTS** 

ILLUSTRATED **MATERIALS** 



## 

PROS

CONS

LARGE FORMAT
COLOR CODED PIECES

**DRAFTING** SKILLS **ON THE FLY** RECORDING

### MAP PRODUCTION



**CUT PIECES** 

SOLIDIFIED **ELEMENTS** 

TESTED **MATERIALS** 





#### **Original Layout of Melody Inn**



#### **Koren's Redesigned Layout**



# 

**PROS** 

SOLIDIFY TOOL
TEST BEFORE IMPLEMENT

CONS

**LACK OF OWNERS' INPUT** 

# CORECTE

IMPLEMENT FENG SHUI RESEARCH THROUGH DESIGN