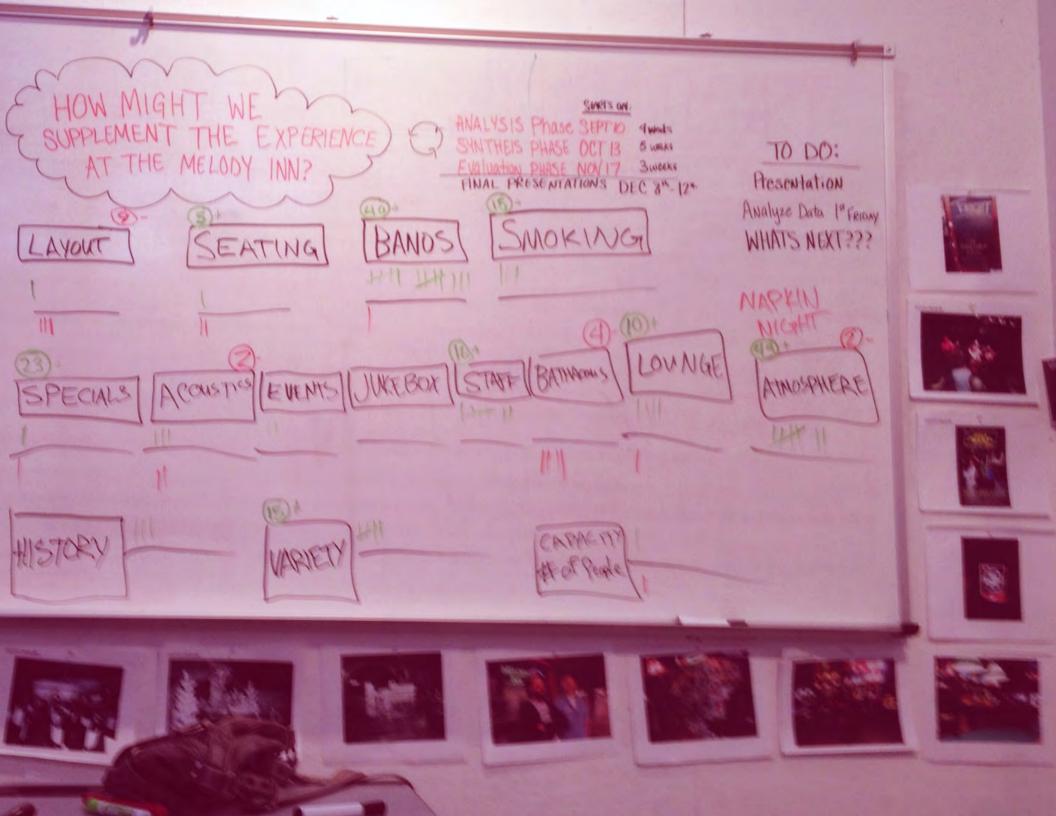

Have you ever been to the Melody Inn?

Yes

No

| Did you like it? Why? Why Not?         | Acoustics |
|----------------------------------------|-----------|
| Good Experience Bad Experience  Layout | Events    |
| Seating ×                              | Jukebox   |
| Bands V V V                            | Staff     |
| Smoking V                              | Bathrooms |
| Drink<br>Specials                      | X         |
|                                        |           |

### → FLY ON THE WALL OBSERVATION

- Saw other live venues within the Murphy Building
- Gauged service, marketing, and acoustics

DID YOU LIN 10 W25! CHAVE YOU EVERS BEEN TO THE < PERSONAL > WELODY INVE 批婚批 un HH MH YES! ONLINE 73 tallies