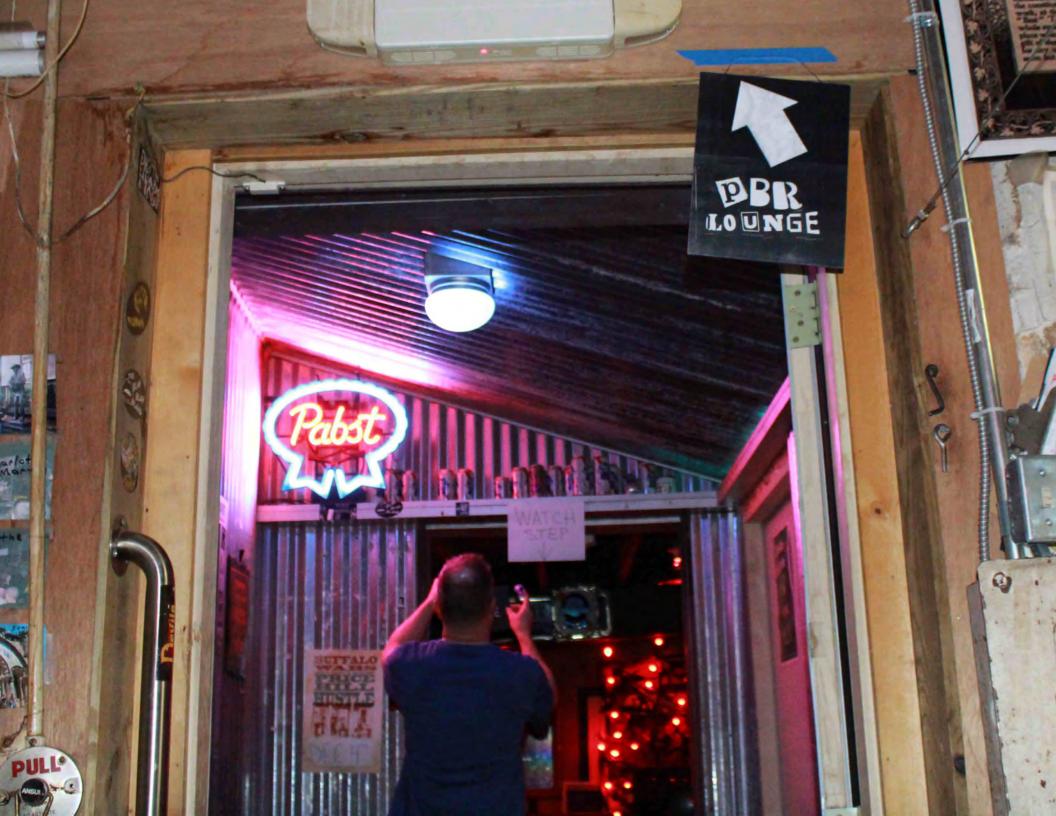

### HOW MIGHT WE IMPROVE WAYFINDING FOR BAR PATRONS?

## SIGNAGE EVALUATION AND HANGING SEESION

AESTHETIC CRITIQUE

GUIDED HANGING

HAND-MADE SIGNS

PARTERS TAPE

#### FINDINGS REFLECTION