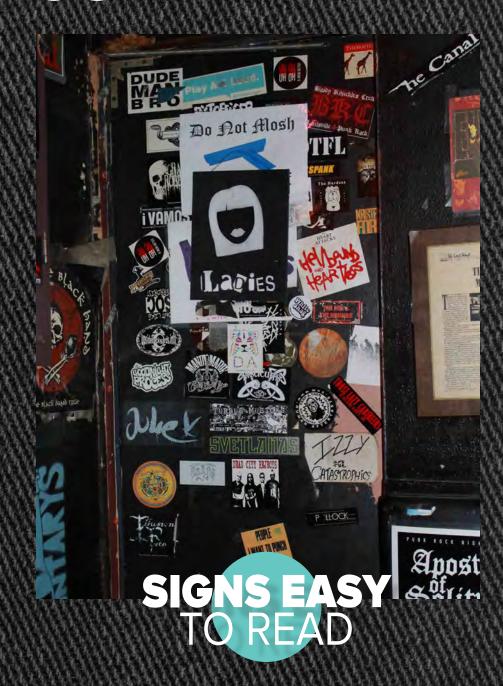

## SIGNAGE EVALUATION AND HANGING SEESION

AESTHETIC CRITIQUE

GUIDED HANGING

HAND-MADE SIGNS

PARTERS TAPE

#### FINDINGS REFLECTION