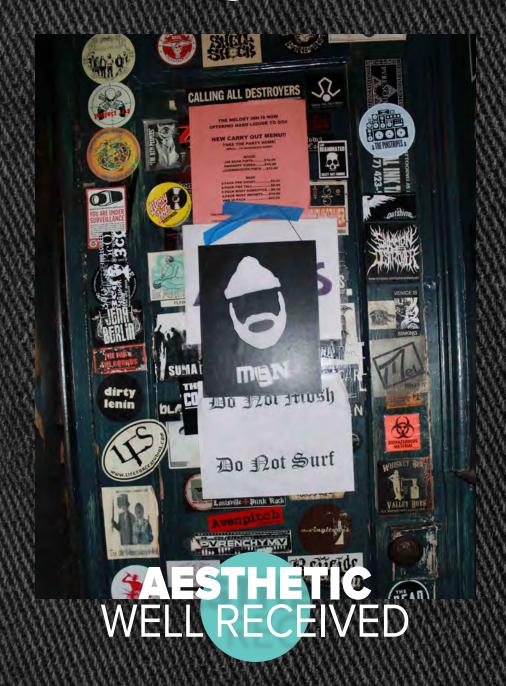

## SIGNAGE EVALUATION AND HANGING SEESION

AESTHETIC CRITIQUE

GUIDED HANGING

HAND-MADE SIGNS

PARTERS TAPE

#### FINDINGS REFLECTION