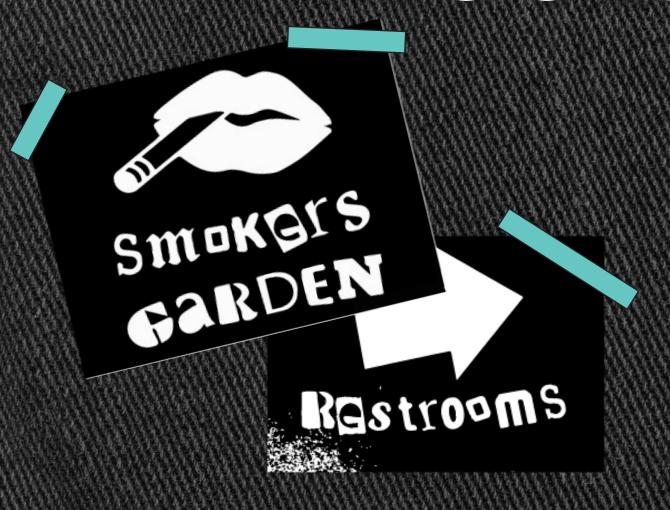

### HOW MIGHT WE IMPROVE WAYFINDING FOR BAR PATRONS?

## SIGNAGE EVALUATION AND HANGING SEESION

AESTHETIC CRITIQUE

GUIDED HANGING

HAND-MADE SIGNS

PARTERS TAPE