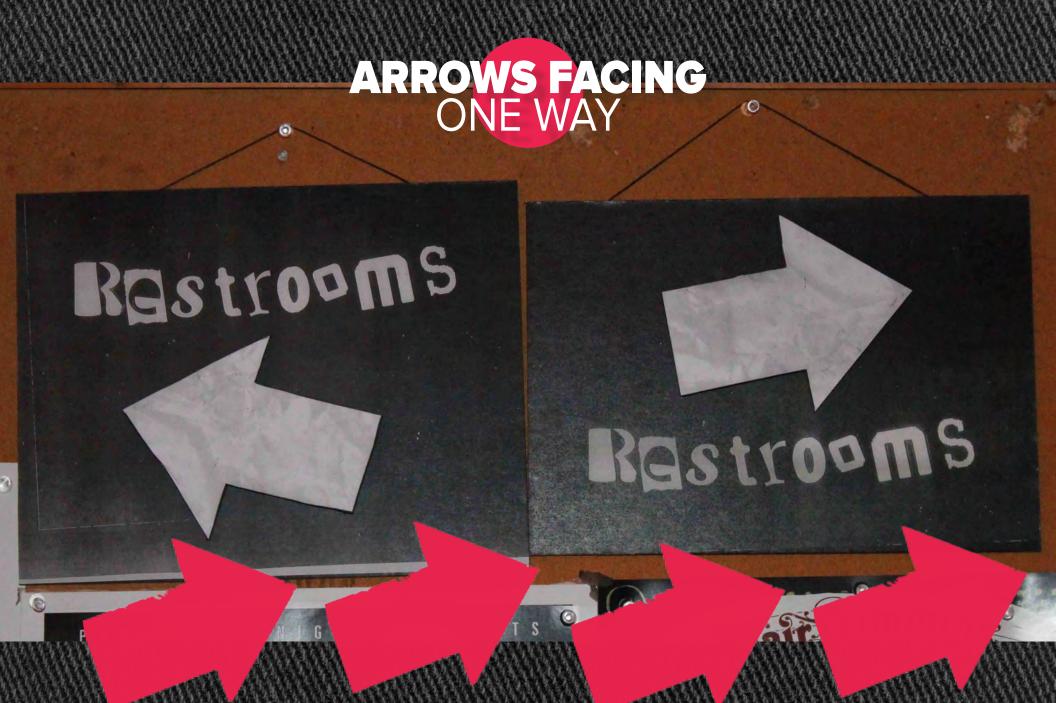

## SIGNAGE EVALUATION AND HANGING SEESION

AESTHETIC CRITIQUE

GUIDED HANGING

HAND-MADE SIGNS

PARTERS TAPE

#### FINDINGS REFLECTION

#### METHOD REFLECTION

OWNERS DECIDED
SPECIFIC PLACEMENT

**QUESTIONS SHOWED**MISSED OPPORTUNITIES