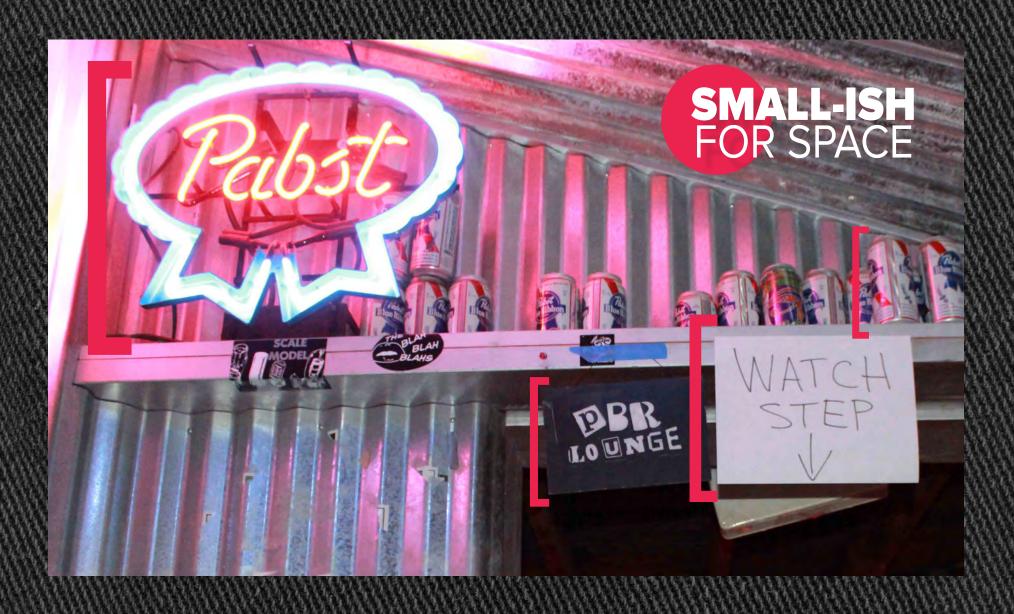

### HOW MIGHT WE IMPROVE WAYFINDING FOR BAR PATRONS?

## SIGNAGE EVALUATION AND HANGING SEESION

AESTHETIC CRITIQUE

GUIDED HANGING

HAND-MADE SIGNS

PARTERS TAPE

#### METHOD REFLECTION

OWNERS DECIDED
SPECIFIC PLACEMENT

**QUESTIONS SHOWED**MISSED OPPORTUNITIES