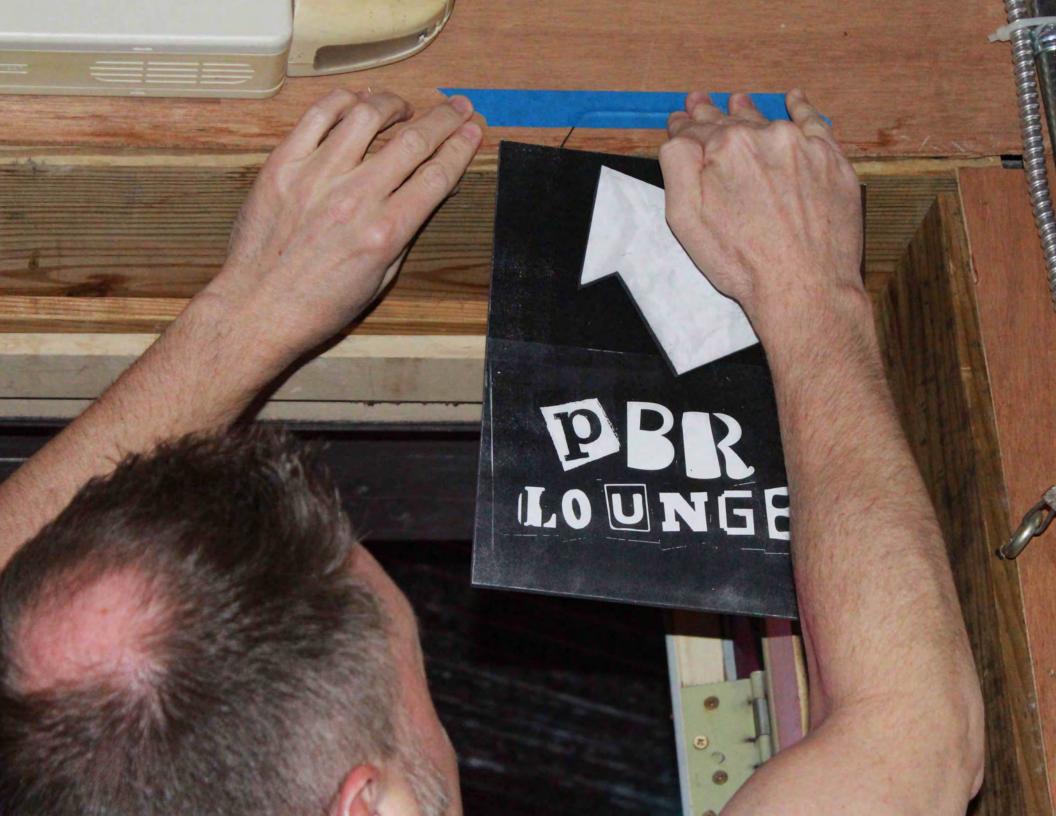

### HOW MIGHT WE IMPROVE WAYFINDING FOR BAR PATRONS?

## SIGNAGE EVALUATION AND HANGING SEESION

AESTHETIC CRITIQUE

GUIDED HANGING

HAND-MADE SIGNS

PARTERS TAPE